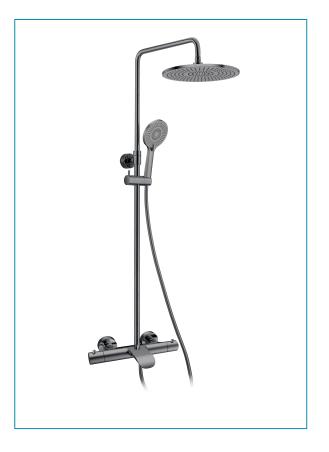

## **TSME14418T (GUN)**

## Thermostatic 3 in 1 Shower Set

## **Product Specifications**

- Dimension : Refer as below
- Material (shower hose) : ABS
- Material (hand shower) : ABS
- Material (shower head) : ABS
- Material (shower pipe) : Brass
- Finishing
- : Gunmetal

## **Technical Drawing**

884~1334 784(Dimension Reference) 2-G1/2 00~1000 All dimension are in mm.

Copyright © Rigel Technology (S) Pte Ltd All rights reserved.

DISCLAIMER : While every effort has been made to ensure factual accuracy, the information presented is subject to changes due to requirements in different sites, markets and / or countries. Rigel reserves the right to make the necessary amendments at any time without prior notice.